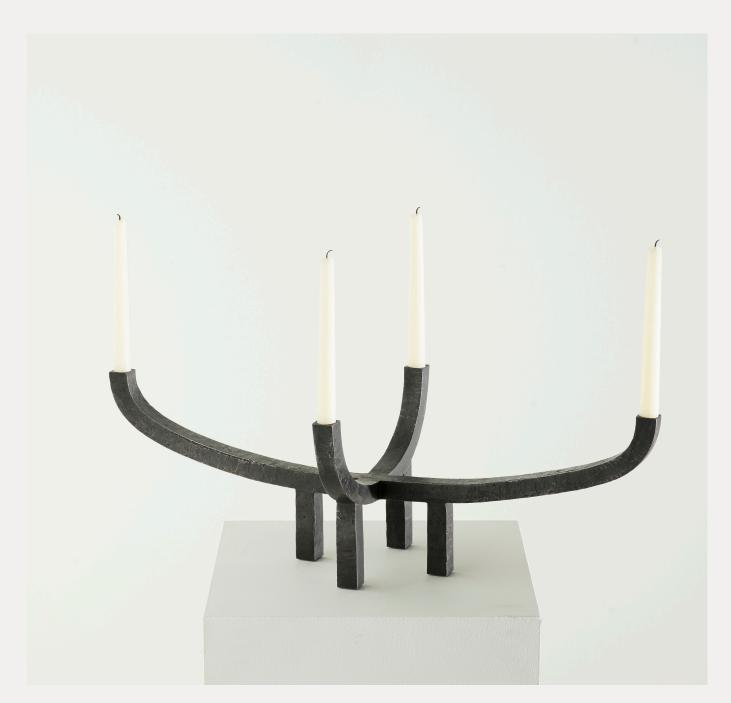

## Forge

Æ//

The Forge candelabra has originated from a combination of brute manpower and fire. In the fusion of these forces, an elegant and refined object emerges. The traces of forging create a tactile texture across the entire object, bearing witness to the craftsmanship involved in its making. The fire, symbolized here by the candles, is carried by an object that has emerged from that very same fire.

M//
/ forged steel
/ black beeswax finish
/ 72 x 35 x 24 cm (wxdxh)
/ 9 kg
/ edition of 8 + 4 AP + 1 PT
/ signed & numbered
/ certificate of authenticity
/ crafted by Dujardyn
/ design by Davy Grosemans
/ MMXXIV